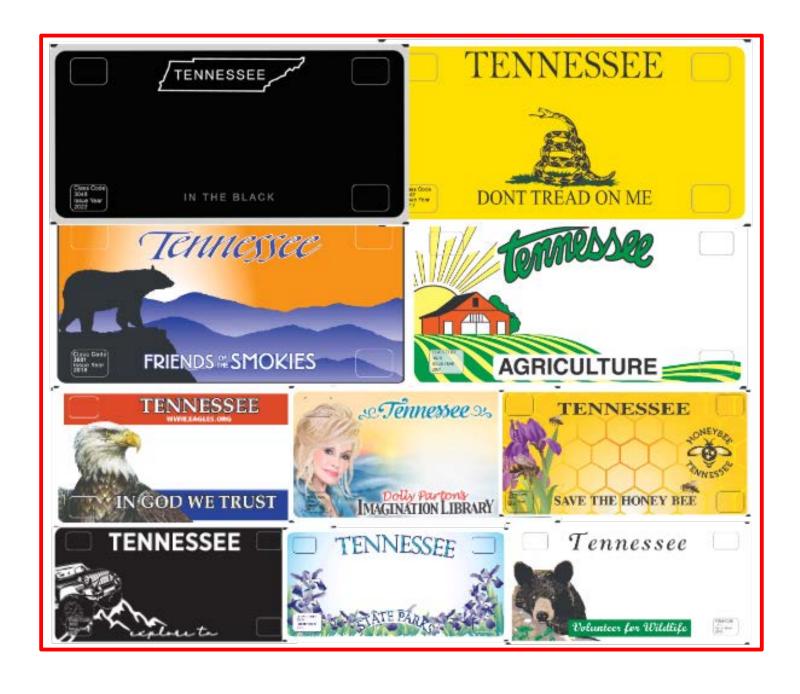

## License Plate Common Names:

Customers often call in requesting a plate, based on a visual characteristic (i.e. "Bear Plate"). A list of these common names can be found at, https://tnclerks.zendesk.com/hc/en-us/articles/360000884163-Plates-Common-Names

The following pages provide detailed information about the plates available in these categories, as well and the standard plates available. Please note that most plates have multiple alpha-numeric formats other than the configuration shown on the sample image.